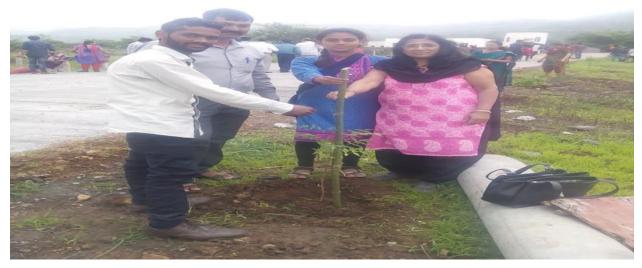

Principal

NSS: 'Vanmahotsav' Tree Plantation 5 th July 2017

 $7^{\text{th}}\,$  July 17 tree plantation Program at Dhakhane near Poud (150 tree plantation )

Tree Plantation 7th July 2017

ht. ¢ Principal Modern College of Arts, Science © Commerce, Ganeshkhind, Pune-16.