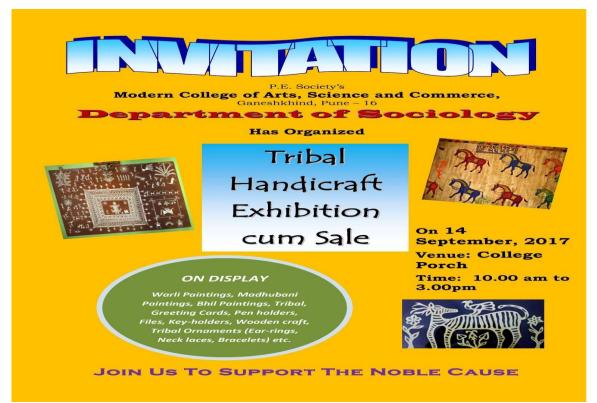

Principal Modern College of Arts, Science Commerce, Ganeshkhind, Pune-16.

Tribal Handicraft Exhibition and Sale with Ideas NGO (2017-18)

Tribal Handicraft Exhibition and Sale with Ideas NGO (2017-18)

Modern College of Arts, Science Commerce, Ganeshkhind, Pune-16.