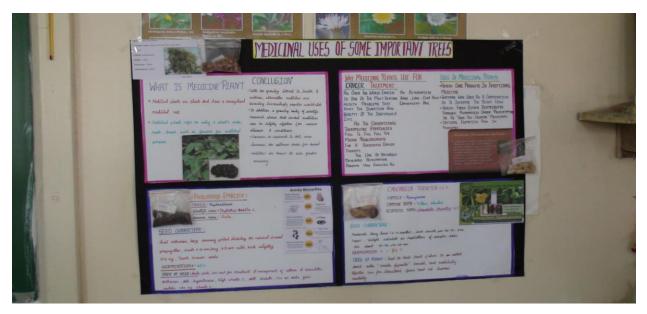

al Principal Modern College of Arts, Science Commerce, Ganeshkhind, Pune-16.

Anubhuti Poster Presentation 9th January 2018

gal.

Principal Modern College of Arts, Science Commerce, Ganeshkhind, Pune-16.

Blood Donation Drive 19th August 2017