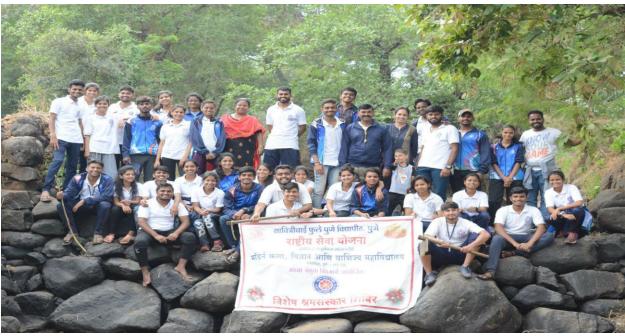

Modern College, Ganeshkhind:Two days Intercollegiate Trek at Rajmachi 20 to 21 January 2020

Modern College, Ganeshkhind with 'Jivit Nadi Foundation':Mula Mutha Bank visit (River Pollution) 21 December 2019