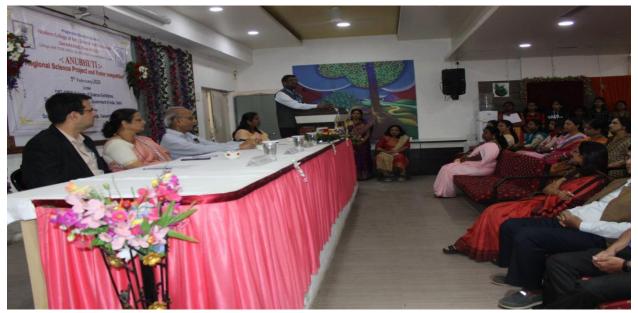

Modern College, Ganeshkhind with Gyan Prabodhini Pune: Gyan Setu Project (.18th to 22 November 2019

8 al

Principal Modern College of Arts, Science Commerce, Ganeshkhind, Pune-16.