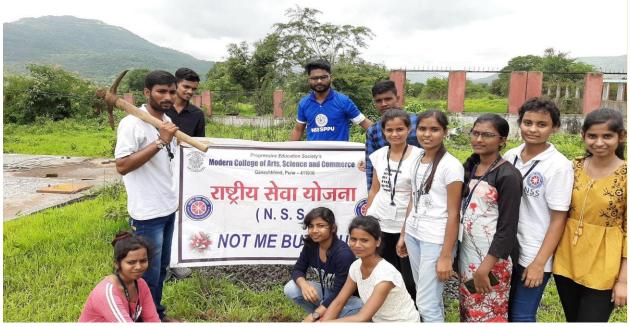

Modern College, Ganeshkhind NSS Unit :Blood Donation Camp20 August 2019

Modern College, Ganeshkhind NSS Unit : Tree Plantation Drive 23 August 2019

Principal Modern College of Arts, Science Commerce, Ganeshkhind, Pune-16.